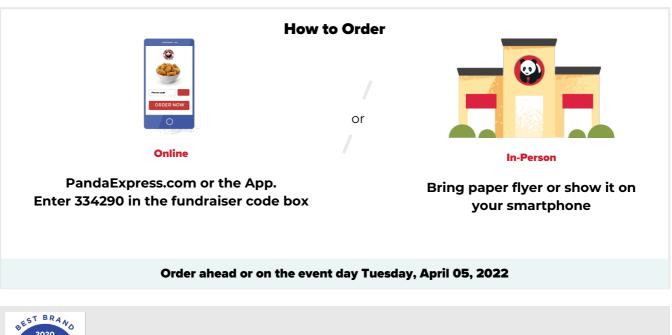

## Cedar Trails Elementary PTSA

20% of event sales will be donated

Tuesday, April 05, 2022

Time: 5:00 PM to 9:00 PM

We provide programs that enrich our students and the community that the school alone cannot provide.

Participating fundraiser guests are required to present a valid fundraiser flyer (paper copy or digital image) with each order to receive credit towards the fundraiser. Flyers may not be distributed inside or within the vicinity of the restaurant including, without limitation to, the restaurant parking lot before or during the fundraiser. Panda Restaurant Group reserves the right cancel any and all fundraiser events, if the Panda Restaurant Group Fundraiser Guidelines are not followed. Panda Restaurant Group will donate 20% of all purchases made, pre-tax and before fees, at the designated date, time, and your Panda Express location when purchased with your unique code at check-out or when a copy of this flyer is presented. Purchase(s) of gift cards do not count towards the fundraiser, but purchases made with gift cards will count. No portion of purchase is tax deductible.